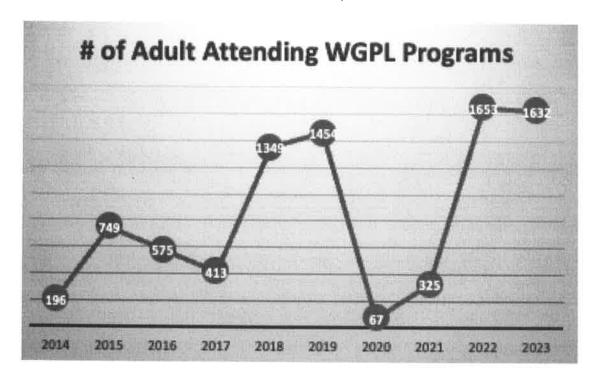

#### **PROGRAMMING**

Child & Youth – Kayla

I'm excited to tell you that we are on track to have the best stats ever!

Programs for children began at the West Grey Public Library as storytimes in the 1990s and have been evolving and growing over the years into the fantastic selection of offerings we have today. We now offer around 20 programs per month for various age groups and interests, and we strive to encourage learning and literacy through our programs. We offer a great base of programs such as storytimes, homeschool groups, book clubs, LEGO clubs, scavenger hunts, reading challenges and craft kits. We also go above and beyond to visit schools, attend local events, host local groups, and collaborate with other local businesses and organizations.

Stats have been collected for the past decade, and I'm proud to see that we've grown, and we're providing valuable programs to the families in our communities.

Some of our other exciting & upcoming programs for kids and teens: