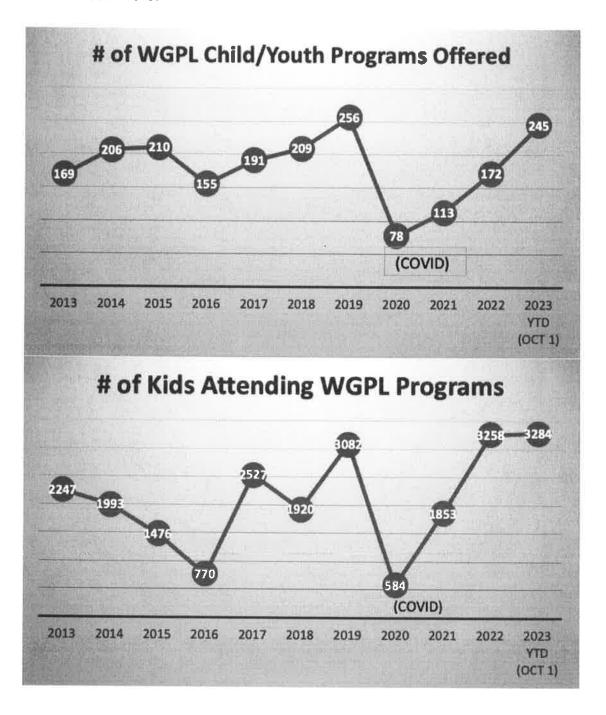

#### **PROGRAMMING**

Child & Youth – Kayla

I'm excited to tell you that we are on track to have the best stats ever!

Programs for children began at the West Grey Public Library as storytimes in the 1990s and have been evolving and growing over the years into the fantastic selection of offerings we have today. We now offer around 20 programs per month for various age groups and interests, and we strive to encourage learning and literacy through our programs. We offer a great base of programs such as storytimes, homeschool groups, book clubs, LEGO clubs, scavenger hunts, reading challenges and craft kits. We also go above and beyond to visit schools, attend local events, host local groups, and collaborate with other local businesses and organizations.

Stats have been collected for the past decade, and I'm proud to see that we've grown, and we're providing valuable programs to the families in our communities.

Some of our other exciting & upcoming programs for kids and teens: